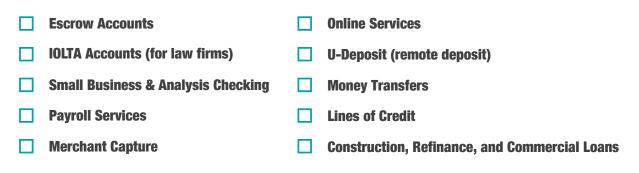

#### Unity Bank offers a wide variety of business and personal banking products and services. You can use this list to find the ones that are right for you. Or you can ask a Unity Bank representative for advice.

Our products and services include:

Once you open your Unity accounts, write in your new account information here so you'll have it handy as you complete your switch.