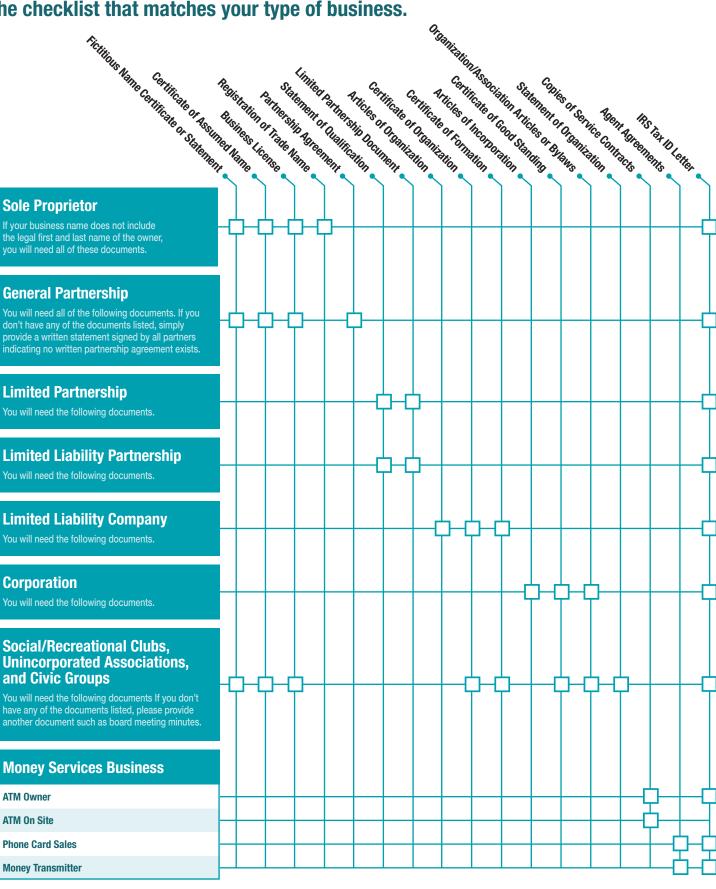

SEE, SWITCHING YOUR ACCOUNT TO UNITY IS A LOT EASIER THAN YOUR BANK WANTS YOU TO THINK.

To make sure you have all the documents you need to open an account, just follow the checklist that matches your type of business.